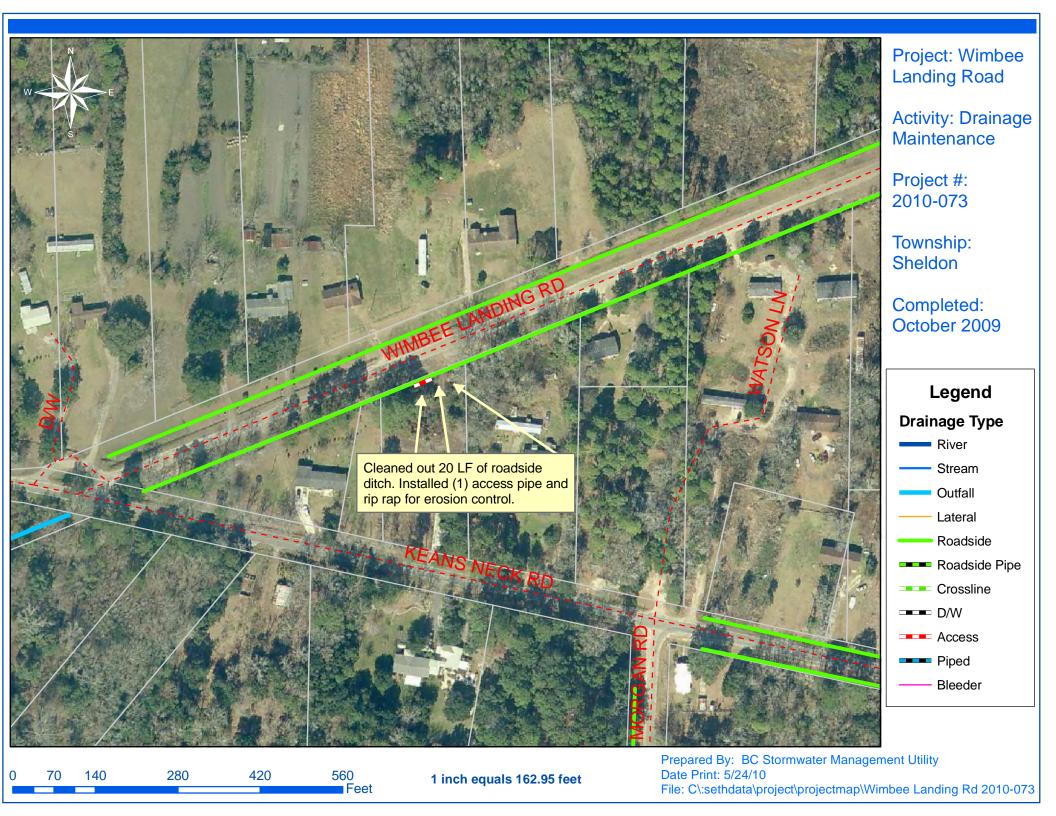

## Beaufort County Public Works Stormwater Infrastructure

**Project Summary** 

Project Summary: Wimbee Landing Road

Project #: 2010-073 Completed: Oct-09

Narrative Description of Project:

Cleaned out 20 L.F of roadside ditch. Installed (1) access pipe and rip rap for erosion control.